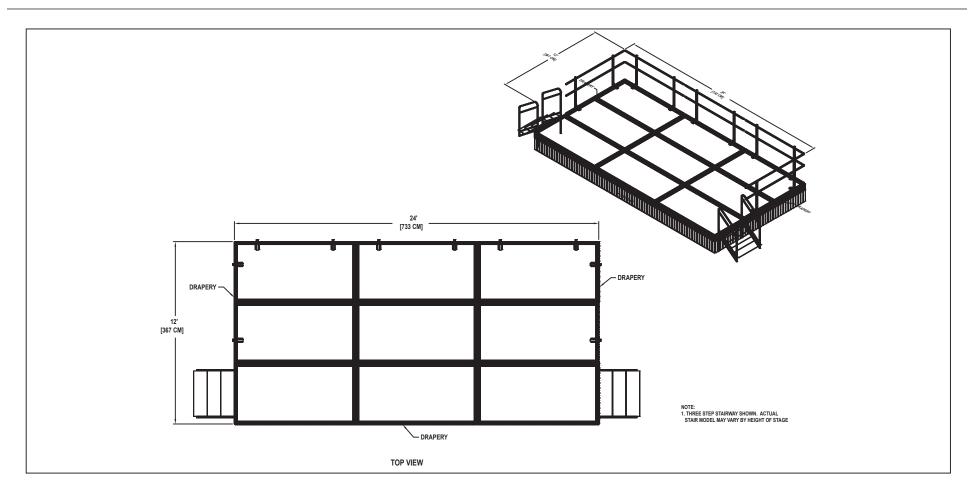

## **FLAT STAGE SET**

NO. 111 - 12' X 24'

SET INCLUDES (9) 4'x8' (122 CM x 244 CM) STAGE UNITS, TWO STAIRWAYS WITH HANDRAILS, DRAPERY CLOSURES, GUARDRAIL, AND CARTS.

Drawing 100A312\_A Sheet 2 of 18

Owatonna Office: Phone 800.4WENGER (493-6437) Worldwide +1.507.455.4100 | Parts & Service 800.887.7145 | wengercorp.com | 555 Park Drive, PO Box 448 | Owatonna | MN 55060-0448